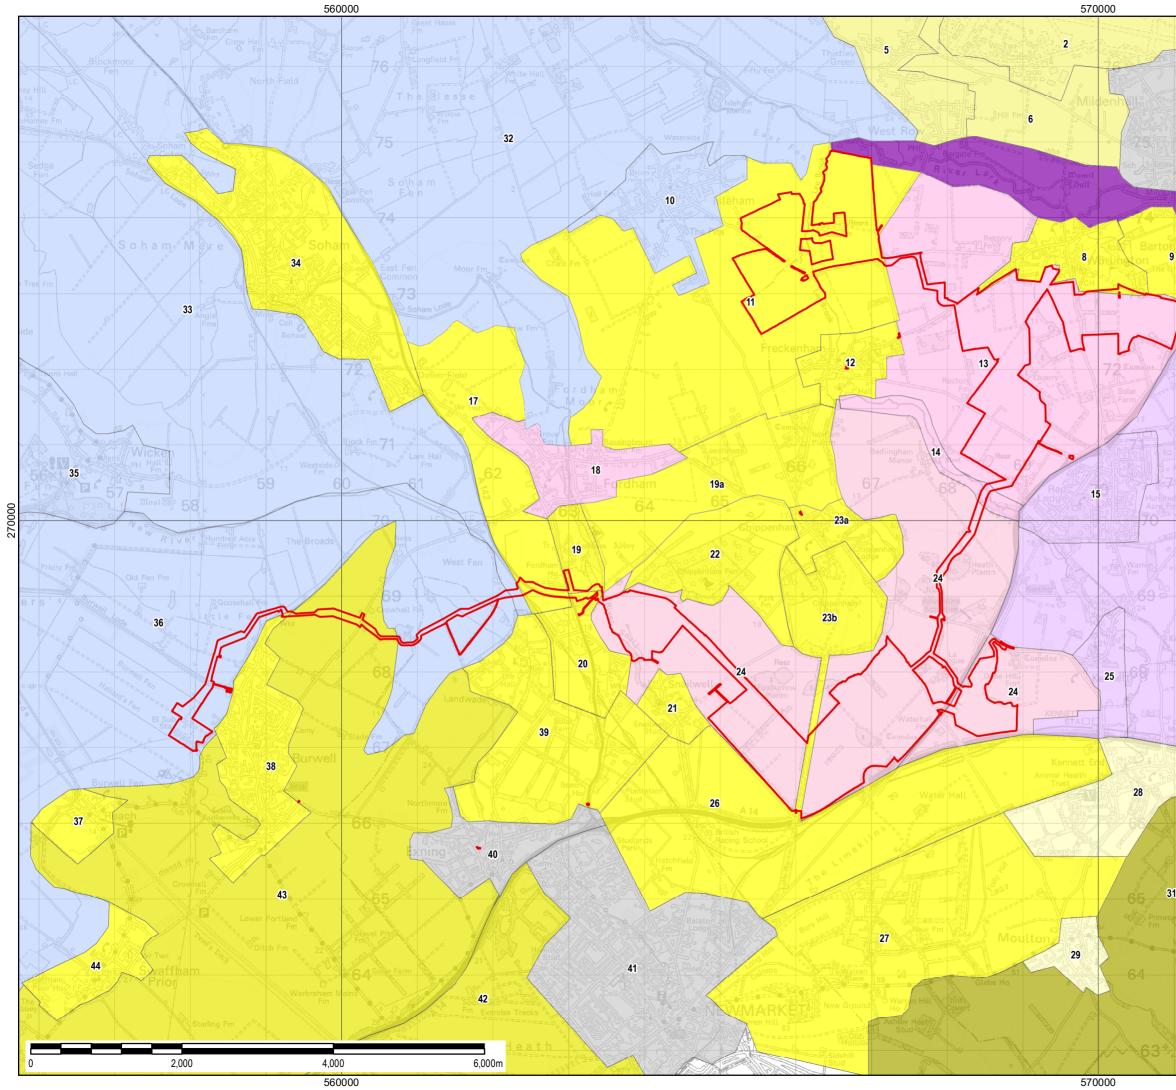

|                          | THIS DRAWING IS TO BE USED ONLY FOR THE PURPOSE OF<br>ISSUE THAT IT WAS ISSUED FOR AND IS SUBJECT TO AMENDMENT                                                                                                                                                                                                                    |                                                                                                                           |
|--------------------------|-----------------------------------------------------------------------------------------------------------------------------------------------------------------------------------------------------------------------------------------------------------------------------------------------------------------------------------|---------------------------------------------------------------------------------------------------------------------------|
| FORESTHE                 | LEGEND<br>The Order limits                                                                                                                                                                                                                                                                                                        |                                                                                                                           |
|                          | Layer                                                                                                                                                                                                                                                                                                                             | Name                                                                                                                      |
|                          | 1                                                                                                                                                                                                                                                                                                                                 | LLCA 1 Mildenhall Woods                                                                                                   |
| 3 HE IRI                 | 2                                                                                                                                                                                                                                                                                                                                 | LLCA 2 Mildenhall Airfield<br>LLCA 3 Mildenhall                                                                           |
|                          | 4                                                                                                                                                                                                                                                                                                                                 | LLCA 4 Barton Mills                                                                                                       |
|                          | 5                                                                                                                                                                                                                                                                                                                                 | LLCA 5 West Row and Thistley Green                                                                                        |
|                          | 6                                                                                                                                                                                                                                                                                                                                 | LLCA 6 West Row Village Chalklands                                                                                        |
|                          | 7                                                                                                                                                                                                                                                                                                                                 | LLCA 7 River Lark Valley<br>LLCA 8 Worlington                                                                             |
|                          | 9                                                                                                                                                                                                                                                                                                                                 | LLCA 9 Six Acre Chalk Farmland                                                                                            |
| 7                        | 10                                                                                                                                                                                                                                                                                                                                | LLCA 10 Isleham                                                                                                           |
| The Lark And Lark        | 11<br>12                                                                                                                                                                                                                                                                                                                          | LLCA 11 East Fen Chalklands<br>LLCA 12 Freckenham                                                                         |
| 4                        | 13                                                                                                                                                                                                                                                                                                                                | LLCA 13 Estate Sandland Mosaic                                                                                            |
|                          | 14                                                                                                                                                                                                                                                                                                                                | LLCA 14 River Kennett                                                                                                     |
| range b                  | 15<br>16                                                                                                                                                                                                                                                                                                                          | LLCA 15 Red Lodge<br>LLCA 16 Brecks Estate Heathland                                                                      |
| Fm 12                    | 17                                                                                                                                                                                                                                                                                                                                | LLCA 17 Fordham Chalklands                                                                                                |
| Hall For State State     | 18                                                                                                                                                                                                                                                                                                                                | LLCA 18 Fordham                                                                                                           |
| 2                        | 19                                                                                                                                                                                                                                                                                                                                | LLCA 19 Fordham Abbey and Nursery                                                                                         |
|                          | 19a<br>20                                                                                                                                                                                                                                                                                                                         | LLCA 19a Fordham Estate Sandlands<br>LLCA 20 Snailwell Industrial Estate                                                  |
| 1 1977                   | 21                                                                                                                                                                                                                                                                                                                                | LLCA 21 Snailwell                                                                                                         |
| Quarry                   | 22                                                                                                                                                                                                                                                                                                                                | LLCA 22 Chippenham Fen                                                                                                    |
| 4                        | 23a<br>23b                                                                                                                                                                                                                                                                                                                        | LLCA 23a Chippenham<br>LLCA 23b Chippenham Park                                                                           |
| apartin a start of the   | 24                                                                                                                                                                                                                                                                                                                                | LLCA 24 Lowland Estate Chalkland                                                                                          |
|                          | 24                                                                                                                                                                                                                                                                                                                                | LLCA 24 Lowland Estate Chalkland                                                                                          |
| and harden               | 24<br>25                                                                                                                                                                                                                                                                                                                          | LLCA 24 Lowland Estate Chalkland<br>LLCA 25 Kennett                                                                       |
| A STA STA                | 26                                                                                                                                                                                                                                                                                                                                | LLCA 26 The Limeklins and Gallops                                                                                         |
| EQ. M. P. P. A. M. S. M. | 27                                                                                                                                                                                                                                                                                                                                | LLCA 27 Newmarket Studs                                                                                                   |
|                          | 28<br>29                                                                                                                                                                                                                                                                                                                          | LLCA 28 Kentford<br>LLCA 29 Moulton                                                                                       |
| 72 0 73 3                | 30                                                                                                                                                                                                                                                                                                                                | LLCA 29 Motion                                                                                                            |
| Half Fm                  | 31                                                                                                                                                                                                                                                                                                                                | LLCA 31 Gazeley Chalkland                                                                                                 |
| * ****                   | 32                                                                                                                                                                                                                                                                                                                                | LLCA 32 Planned East Fens                                                                                                 |
| Herringswell             | 33                                                                                                                                                                                                                                                                                                                                | LLCA 33 Sonam Mere                                                                                                        |
|                          | 35                                                                                                                                                                                                                                                                                                                                | LLCA 35 Wicken                                                                                                            |
| Woodlands                | 36                                                                                                                                                                                                                                                                                                                                | LLCA 36 Burwell Fen                                                                                                       |
|                          | 37<br>38                                                                                                                                                                                                                                                                                                                          | LLCA 37 Reach<br>LLCA 38 Burwell                                                                                          |
| 1 1 30 1                 | 39                                                                                                                                                                                                                                                                                                                                | LLCA 39 Burwell Wooded Chalklands                                                                                         |
|                          | 40                                                                                                                                                                                                                                                                                                                                | LLCA 40 Exning                                                                                                            |
|                          | 41 42                                                                                                                                                                                                                                                                                                                             | LLCA 41 Newmarket<br>LLCA 42 Newmarket Racecourse                                                                         |
| entford Heath            | 43                                                                                                                                                                                                                                                                                                                                | LLCA 43 Burwell Chalklands                                                                                                |
| the the                  | 44                                                                                                                                                                                                                                                                                                                                | LLCA 44 Swaffham Prior                                                                                                    |
|                          |                                                                                                                                                                                                                                                                                                                                   | DS data © Crown copyright and database right 2018<br>public sector information licensed under the Open Government Licence |
| Ta-1                     | v3.0                                                                                                                                                                                                                                                                                                                              | latural England data © 2020.                                                                                              |
| THE DETAIL OF A          | NOTE:                                                                                                                                                                                                                                                                                                                             | -                                                                                                                         |
| The second a start start | AFPF Reg                                                                                                                                                                                                                                                                                                                          | Reference: EN010106/APP/6.3<br>ulation: 5(2)(a)                                                                           |
| oorland Stud             | Purpose o                                                                                                                                                                                                                                                                                                                         | FOR DCO SUBMISSION                                                                                                        |
| Kentford 42              | Client SUNNICA LTD                                                                                                                                                                                                                                                                                                                |                                                                                                                           |
|                          | Project Tit                                                                                                                                                                                                                                                                                                                       | le                                                                                                                        |
|                          |                                                                                                                                                                                                                                                                                                                                   |                                                                                                                           |
| Needham Street           | Drawing Title FIGURE 10-10                                                                                                                                                                                                                                                                                                        |                                                                                                                           |
| Needham Hall             |                                                                                                                                                                                                                                                                                                                                   | LOCAL LANDSCAPE                                                                                                           |
|                          |                                                                                                                                                                                                                                                                                                                                   | CHARACTER AREAS                                                                                                           |
|                          | -                                                                                                                                                                                                                                                                                                                                 |                                                                                                                           |
| 1<br>85                  | Drawn<br>LL                                                                                                                                                                                                                                                                                                                       | Checked Approved Date<br>DW NC 13/10/2021                                                                                 |
| S run                    | AECOM Ir<br>60589                                                                                                                                                                                                                                                                                                                 | nternal Project No. Scale @ A3<br>004 1:50,000                                                                            |
| Wr Twr 8.2               |                                                                                                                                                                                                                                                                                                                                   | ,                                                                                                                         |
| 92 PH 30 67              | THIS DOCUMENT HAS BEEN PREPARED PURSUANT TO AND SUBJECT TO THE<br>TEMS OF ACOMS APPOINTMENT BY IT'S CLIENT ACCOM ACCEPTS TO LUBALITY<br>FOR ANY USE OF THIS DOCUMENT OTHER THAN BY ITS ORIGINAL CLIENT OR<br>FOLLOWING ACCOM'S EXPRESS AGREEMENT TO SUCH USE, AND ONLY FOR THE<br>PURPOSES FOR WHICH IT WAS REFARED AND PROVIDED. |                                                                                                                           |
| Gzeley                   | AECOM<br>Unit 1 Wellb                                                                                                                                                                                                                                                                                                             | rook Court.                                                                                                               |
| and the second           | Girton,<br>Cambridge,                                                                                                                                                                                                                                                                                                             |                                                                                                                           |
| N N                      | United Kingo<br>Telephone (I                                                                                                                                                                                                                                                                                                      | 01223) 488000                                                                                                             |
| Wks John TT - A A A      | www.aecom<br>Drawing Nur                                                                                                                                                                                                                                                                                                          |                                                                                                                           |
| • Hills A Contraction    |                                                                                                                                                                                                                                                                                                                                   | 39004_ES_LSP_010 0                                                                                                        |
|                          |                                                                                                                                                                                                                                                                                                                                   |                                                                                                                           |